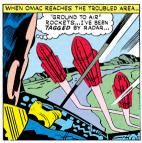

## FOES!

INSIGES HAVE PLACED MAN MINUTES AWAY FROM ANY POINT ON EARTH ... WITH DISTANCE ANNIHILATED. THE PERIL OF TOTAL WAR CAN BE FOUGHT AS SWIFTLY AS IT APPEARS.... OWAC MANEULERS HIS "CAPSULE-PLAVE INTO A STEEP DIVE FROM THE STRATOSPHERE AND BEGINS HIS GLIDE ACROSS ENDER.... CAN ONE MAN STOP A BRIGAND ARMY FROM ITS GOAL OF CONQUEST? A HUNDRED THOUSAND GUIS WAIT WITH ONE ANSWER....